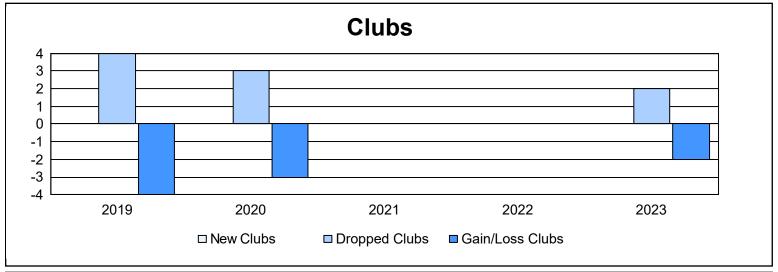

District 335 A

As of June 2023 Cumulative

| Year      | New<br>Clubs | Dropped<br>Clubs | Gain/<br>Loss<br>Clubs | New<br>Members | Charter<br>Members | Reinstate<br>Members | Transfer<br>Members | Total<br>Member<br>Added | Total<br>Members<br>Dropped | Gain/<br>Loss<br>Members |
|-----------|--------------|------------------|------------------------|----------------|--------------------|----------------------|---------------------|--------------------------|-----------------------------|--------------------------|
| 2018-2019 | 0            | 4                | -4                     | 161            | 0                  | 7                    | 25                  | 193                      | 304                         | -111                     |
| 2019-2020 | 0            | 3                | -3                     | 189            | 0                  | 7                    | 1                   | 197                      | 229                         | -32                      |
| 2020-2021 | 0            | 0                | 0                      | 90             | 2                  | 3                    | 3                   | 98                       | 192                         | -94                      |
| 2021-2022 | 0            | 0                | 0                      | 145            | 2                  | 6                    | 2                   | 155                      | 196                         | -41                      |
| 2022-2023 | 0            | 2                | -2                     | 144            | 0                  | 4                    | 3                   | 151                      | 259                         | -108                     |
| Average   | 0            | 2                | -2                     | 146            | 1                  | 5                    | 7                   | 159                      | 236                         | -77                      |