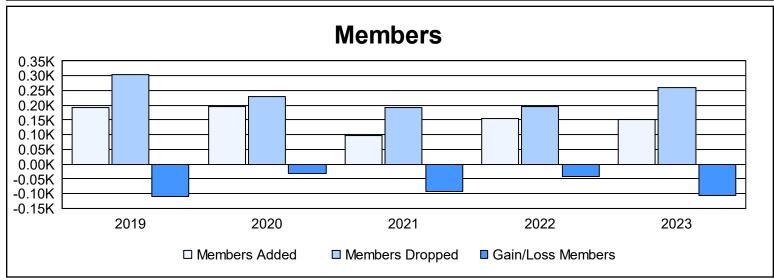

District 335 A

As of June 2023 Cumulative

| Year      | New<br>Clubs | Dropped<br>Clubs | Gain/<br>Loss<br>Clubs | New<br>Members | Charter<br>Members | Reinstate<br>Members | Transfer<br>Members | Total<br>Member<br>Added | Total<br>Members<br>Dropped | Gain/<br>Loss<br>Members |
|-----------|--------------|------------------|------------------------|----------------|--------------------|----------------------|---------------------|--------------------------|-----------------------------|--------------------------|
| 2018-2019 | 0            | 4                | -4                     | 161            | 0                  | 7                    | 25                  | 193                      | 304                         | -111                     |
| 2019-2020 | 0            | 3                | -3                     | 189            | 0                  | 7                    | 1                   | 197                      | 229                         | -32                      |
| 2020-2021 | 0            | 0                | 0                      | 90             | 2                  | 3                    | 3                   | 98                       | 192                         | -94                      |
| 2021-2022 | 0            | 0                | 0                      | 145            | 2                  | 6                    | 2                   | 155                      | 196                         | -41                      |
| 2022-2023 | 0            | 2                | -2                     | 144            | 0                  | 4                    | 3                   | 151                      | 259                         | -108                     |
| Average   | 0            | 2                | -2                     | 146            | 1                  | 5                    | 7                   | 159                      | 236                         | -77                      |